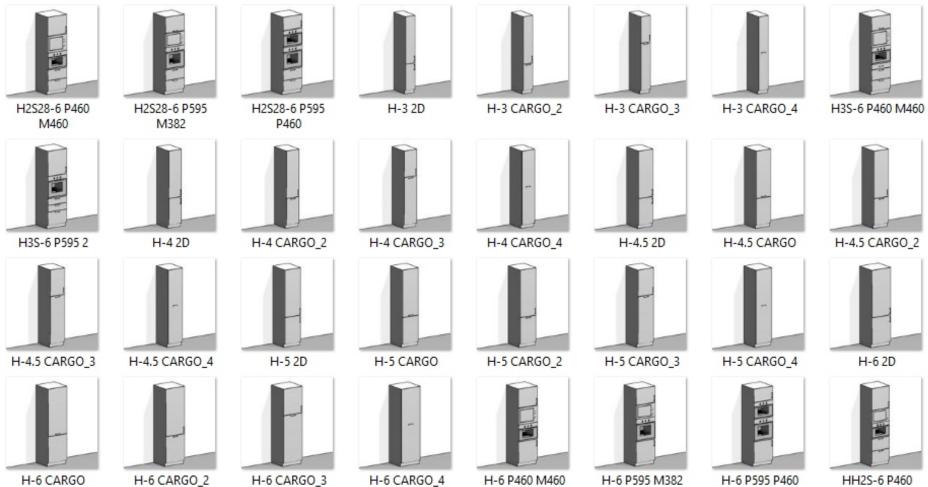

# New division of category kitchen cabinets

High and extra-high base cabinets for built-in appliances

HH2S-6 P460 M382