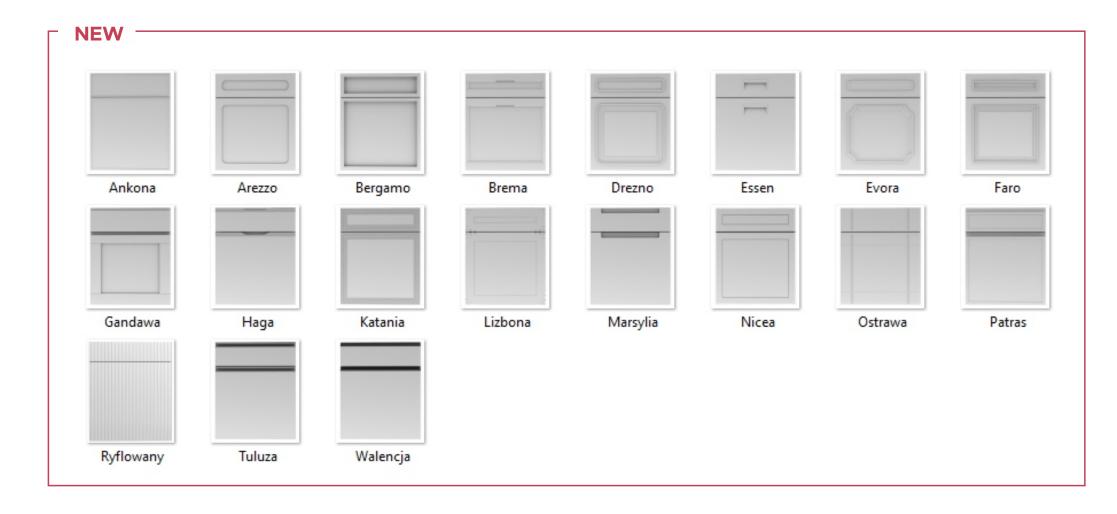

# FRONTS

7

## FRONTS

| Lazur     | Linear | Malaga   | Malbec | Modern     | Natural     | Opera     | Paski_70    |
|-----------|--------|----------|--------|------------|-------------|-----------|-------------|
|           |        |          |        |            |             |           |             |
| Paski_140 | Patyna | Plakat   | Plus   | Porto      | Postforming | Prowansja | Ramka       |
|           |        |          |        |            |             |           |             |
| Refleks   | Retro  | Romb     | Rondo  | Rustykalny | Senso       | Simple    | Softforming |
|           |        |          |        |            |             |           |             |
| Solar     | Stilo  | Toskania | Trapez | Tropic     | Two         | Vertical  | Wanilia     |