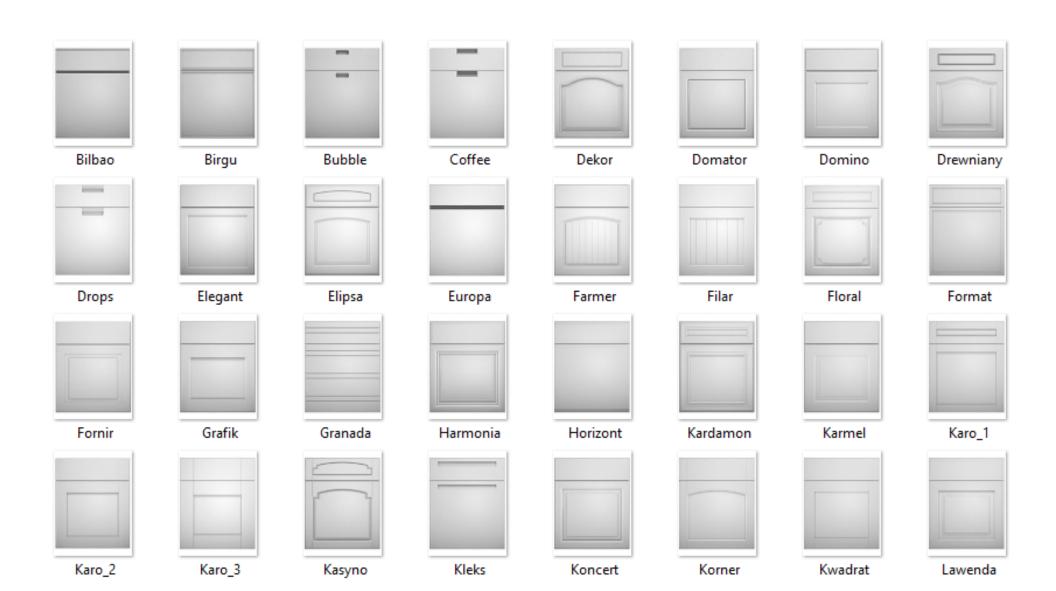

# FRONTS

7

## FRONTS

| Lazur     | Linear | Malaga   | Malbec | Modern     | Natural     | Opera     | Paski_70    |
|-----------|--------|----------|--------|------------|-------------|-----------|-------------|
|           |        |          |        |            |             |           |             |
| Paski_140 | Patyna | Plakat   | Plus   | Porto      | Postforming | Prowansja | Ramka       |
|           |        |          |        |            |             |           |             |
| Refleks   | Retro  | Romb     | Rondo  | Rustykalny | Senso       | Simple    | Softforming |
|           |        |          |        |            |             |           |             |
| Solar     | Stilo  | Toskania | Trapez | Tropic     | Two         | Vertical  | Wanilia     |