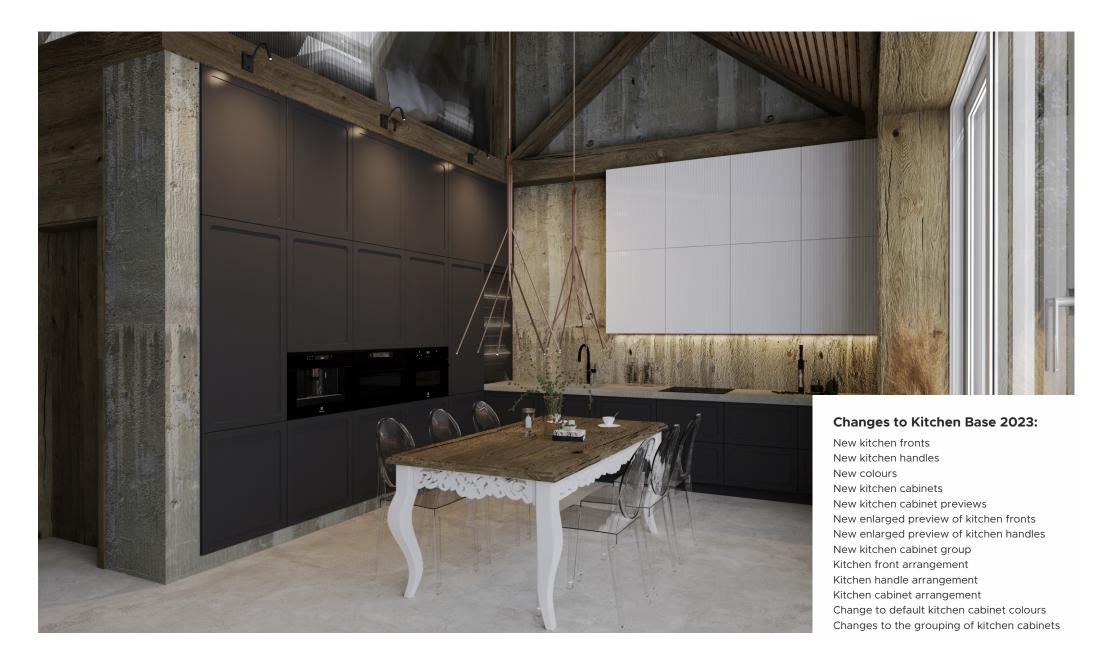

# UNIVERSAL KITCHEN FURNITURE DATABASE 2023

www.cadprojekt.com.pl

### **Universal Kitchen Furniture Database 2023**

In front of you is a compilation of all the new components, with which you can design a kitchen in any style and with attention to every detail. This database contains more than 2,300 components, including: cabinets, fronts, handles, as well as an expanded palette of NCS, RAL colours and textures. Such a diverse selection will allow you to set sail on the wide waters of your own creativity and find your unique design style.

See what we have prepared especially for you!