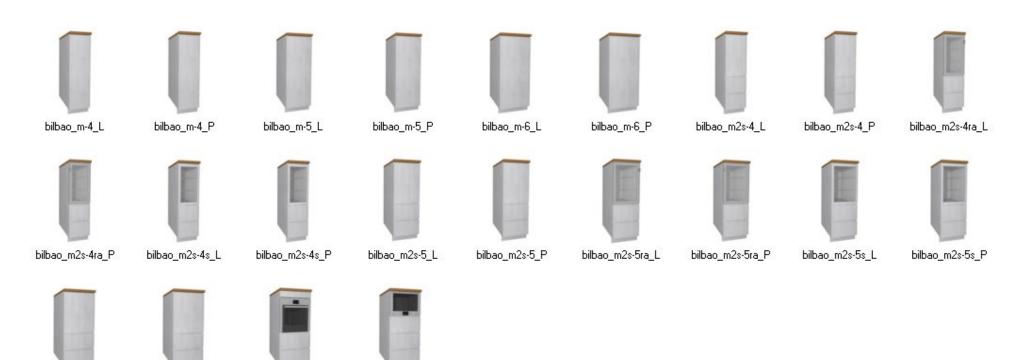

#### medium bottom units

bilbao\_m2s-6\_L

bilbao\_m2s-6\_P

bilbao\_m2s-6piekarnik bilbao\_m3s-6mikrofala