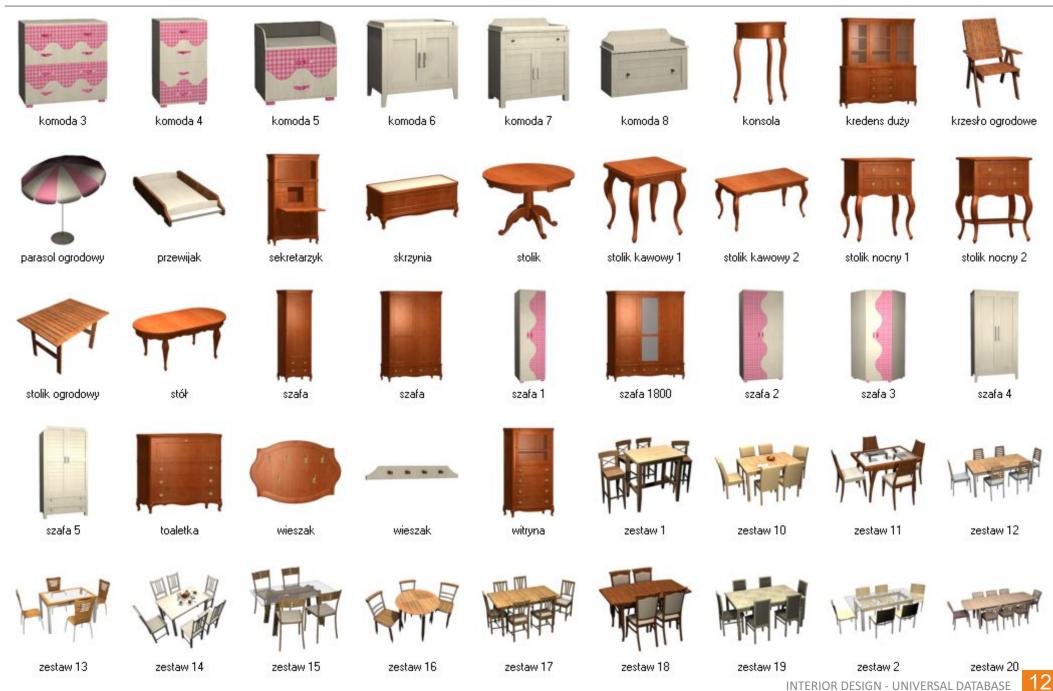

| szafa 23 | szafa 24 | szafa 25 |
|----------|----------|----------|----------|----------|----------|----------|----------|----------|
| szafa 26 | szafa 27 | szafa 28 | szafa 29 | szafa 3  | szafa 30 | szafa 31 | szafa 32 | szafa 33 |

## Textiles



# Office equipment



komoda 1



biurko 8





komoda 2









dziurkacz































kontener biurowy 5



fotel biurowy 1







fotel biurowy 9

10



fotel biurowy 4

biurko 9







fax





fotel biurowy 8



fotel biurowy 10









## Kitchen equipment



## Bathroom equipment





zest. 5 - szafka wisząca









zest. 4 - szafka z umywalką



zest. 5 - słupek



zest. 4 - słupek lewy zest. 4 - słupek prawy















zest. 4 - zestaw



zest. 5 - lustro

zest. 6 - szafka z umywalką











#### Sets



# **Interior design - Universal Database**

- users with a valid Service Package receive the database for **FREE**
- customers without the package can purchase base in a very favorable price