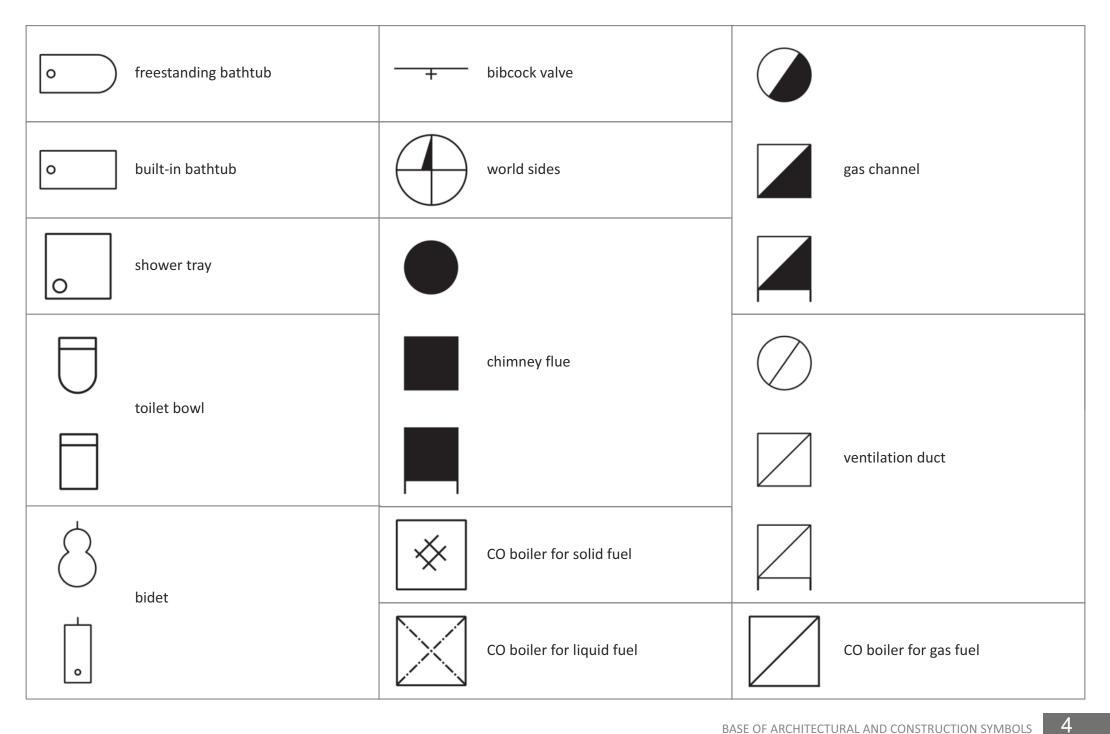

## BASE OF ARCHITECTURAL AND CONSTRUCTION SYMBOLS

www.cadprojekt.com.pl

## Base of architectural and building symbols

will facilitate and accelerate the implementation of the interior design project. Contains basic building designations, technical elements and interior design. The database is compatible with all programs: CAD Decor Pro, CAD Decor and CAD Kitchens and is available in Polish language version.

## Base of architectural and construction symbols

Customers with active service package will receive a free base.

We invite you to take advantage of the latest database now.